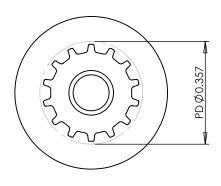

## **Part Number:** 14T0800SFAH1S

www.plastock.biz © 2010 Putnam Precision Molding **Part Description:** 

.0800" Pitch (MXL) Timing Belt Pulleys For Belts up to 1/4" Wide

Dimensions are in inches Tolerances: Fractional <u>+</u> 0.015