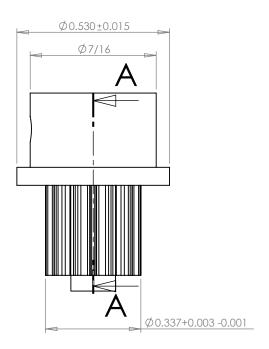

## **Part Number:** 14T0800SFAH1S

www.plastock.biz © 2010 Putnam Precision Molding **Part Description:** 

.0800" Pitch (MXL) Timing Belt Pulleys For Belts up to 1/4" Wide

Dimensions are in inches Tolerances: Fractional <u>+</u> 0.015