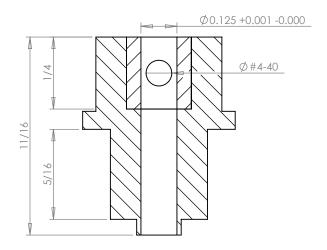

## **SECTION A-A**

## **Part Number:** 14T0800SFAH1S

www.plastock.biz © 2010 Putnam Precision Molding **Part Description:** 

.0800" Pitch (MXL) Timing Belt Pulleys For Belts up to 1/4" Wide

Dimensions are in inches Tolerances: Fractional <u>+</u> 0.015